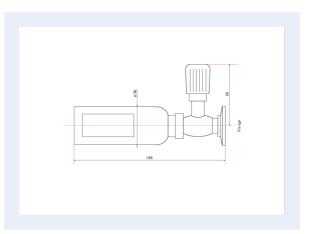

## Dimensions

| Order number                                                                                                                                    | Helium-calibrated test leak with ISOlation valve,<br>leak rate between 1 and 3 · 10 <sup>-7</sup> mbar I/s,<br>aluminum reservoir, DN 25 ISO-KF |
|-------------------------------------------------------------------------------------------------------------------------------------------------|-------------------------------------------------------------------------------------------------------------------------------------------------|
| Helium-calibrated test leak with ISOlation valve, leak rate between 1 and 3 $\cdot$ 10 <sup>-7</sup> mbar I/s, aluminum reservoir, DN 25 ISO-KF | FV4710                                                                                                                                          |